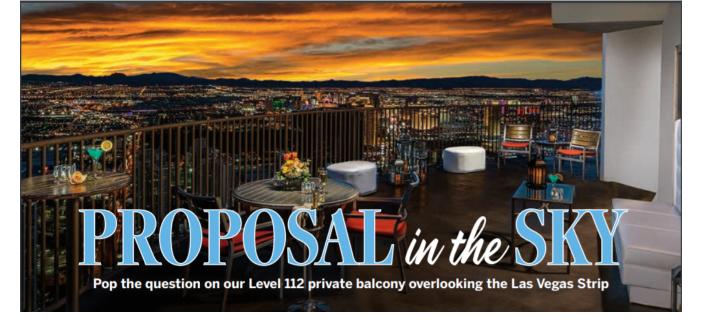

#### Create an unforgettable night with 1/2 hour on our Private Balcony located on Level 112

Your own personal butler will meet you at the base of the tower where you will be personally escorted to Level 112 where you will have a bottle of champagne and red rose waiting for you to arrive. Catch the special moment on camera as our professional photographer lays in wait for you to pop the question.

## How it Works:

The butler will be waiting for you at the base of the Tower on the Retail Level right next to the Top of the World Check-In Podium. You will walk up to the butler and introduce yourself. He will take you up to the Private Observation Deck on Level 112. Once you go out to the deck, a bottle of champagne and rose will be waiting for you. The photographer will be off to the side taking photos as you begin your proposal.